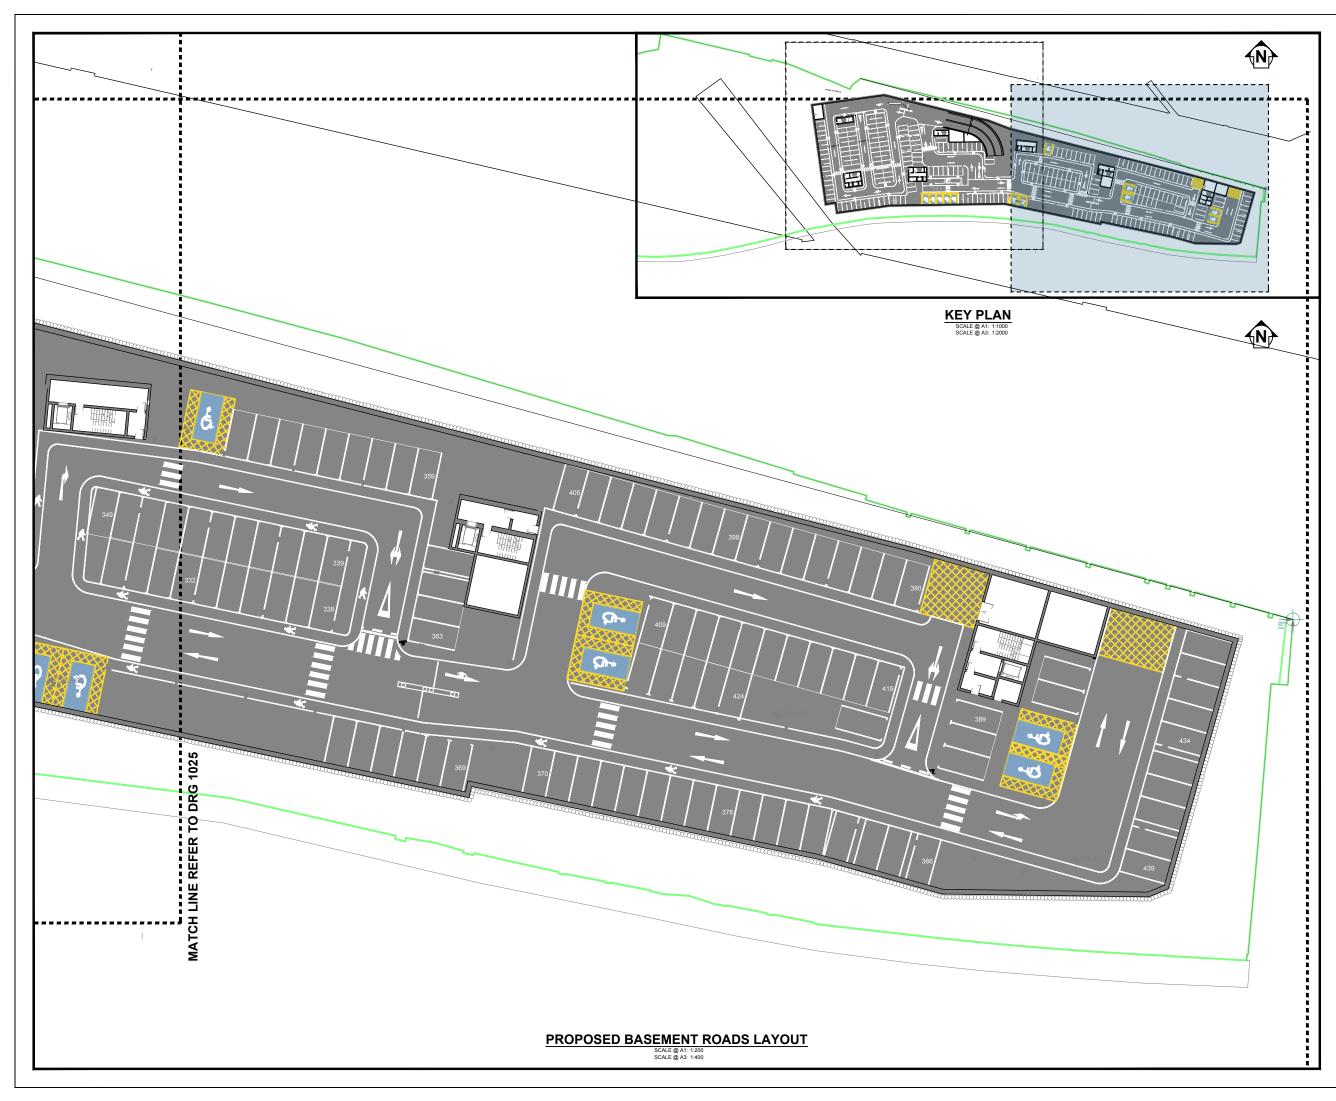

|   | THIS DRAWING IS TO BE READ IN CONJUNCTION WITH ALL ENGINEERS &<br>ARCHITECTS DRAWINGS FIGURED DIMENSIONS ONLY (NOT SCALING) TO<br>BE USED. WHERE A CONFLICT OF INFORMATION EXISTS OR IF IN ANY<br>DOUBT - <u>ASK</u> . CONSULTANTS TO BE INFORMED IMMEDIATELY OF ANY DISCREPANCIES. |                                                                                                                                                                                                                       |  |  |  |  |  |
|---|-------------------------------------------------------------------------------------------------------------------------------------------------------------------------------------------------------------------------------------------------------------------------------------|-----------------------------------------------------------------------------------------------------------------------------------------------------------------------------------------------------------------------|--|--|--|--|--|
| - | BEFORE WORK PROCEEDS.                                                                                                                                                                                                                                                               |                                                                                                                                                                                                                       |  |  |  |  |  |
|   | SURFACES LEGEND                                                                                                                                                                                                                                                                     |                                                                                                                                                                                                                       |  |  |  |  |  |
|   |                                                                                                                                                                                                                                                                                     | NEW GROUNDFLOOR ACCESS ROAD.<br>REFER TO DETAIL A ON DRAWING C-1210.                                                                                                                                                  |  |  |  |  |  |
|   |                                                                                                                                                                                                                                                                                     | NEW BLACKTOP FOOTPATH<br>REFER TO DETAIL C ON DRAWING C-1210.                                                                                                                                                         |  |  |  |  |  |
|   |                                                                                                                                                                                                                                                                                     | NEW BLOCK PAVING FOOTPATH<br>REFER TO DETAIL B ON DRAWING C-1210.                                                                                                                                                     |  |  |  |  |  |
|   |                                                                                                                                                                                                                                                                                     | NEW EXPOSED AGGREGATE CONCRETE FOOTPATH<br>REFER TO DETAIL D ON DRAWING C-1210.                                                                                                                                       |  |  |  |  |  |
|   |                                                                                                                                                                                                                                                                                     | GRASSCRETE                                                                                                                                                                                                            |  |  |  |  |  |
|   | 4                                                                                                                                                                                                                                                                                   | NEW ROAD SIGN MOUNTED ON 1no. 76.1mmØ CHS<br>GALVANISED STEEL POST AND FOUNDATION. REFER TO<br>DRAWING C-1210 FOR FOUNDATION DETALS. MOUNTING<br>HEIGHTS TO BE IN ACCORDANCE WITH THE TRAFFIC<br>SIGNS MANUAL (2010). |  |  |  |  |  |

| PL1                                                                                                                                                                                                                                                                                                                                                                                                                                                                                                | 26.11.19                                                          | MR                     | MJ MC VB   |                          |  |  |  |
|----------------------------------------------------------------------------------------------------------------------------------------------------------------------------------------------------------------------------------------------------------------------------------------------------------------------------------------------------------------------------------------------------------------------------------------------------------------------------------------------------|-------------------------------------------------------------------|------------------------|------------|--------------------------|--|--|--|
| P3                                                                                                                                                                                                                                                                                                                                                                                                                                                                                                 | 10.10.19                                                          | ISSUED FOR INFORMATION | MR         | MJ MC VB                 |  |  |  |
| P2                                                                                                                                                                                                                                                                                                                                                                                                                                                                                                 | 2 05.09.19 ISSUED FOR COMMENTS                                    |                        |            | MJ MC VB                 |  |  |  |
| P1                                                                                                                                                                                                                                                                                                                                                                                                                                                                                                 | 01.07.19 ISSUED FOR COMMENTS                                      |                        |            | MJ MC VB                 |  |  |  |
| ISSUE                                                                                                                                                                                                                                                                                                                                                                                                                                                                                              | SUE DATE DESCRIPTION                                              |                        |            | ORIG P.E.                |  |  |  |
| DRAWING STAGE PLANNING   PRET MANUAL Dubin Ciffice   BARRET MANUAL Sardwith House, S2.54 Lower Sardwith Street, Dubin 2, Ireland.   EARRET MANUAL Sardwith House, S2.54 Lower Sardwith Street, Dubin 2, Ireland.   Tel: (1) F77 200 Factor (2016) 77 184 Dubin Ciffice   Drawing Engineers, DWL. Structural. Project Management.E-mail: Innce@bunce.ie Web: www.broce.ie   Tel: (1) Fractioners Dubin Structural.   Pointstitution Distritution   Drinstitution Distritution   Cuent Attack GP LTD |                                                                   |                        |            |                          |  |  |  |
|                                                                                                                                                                                                                                                                                                                                                                                                                                                                                                    | PROJECT TITLE<br>CLAREMONT PROJECT                                |                        |            | BM PROJECT No.<br>18.386 |  |  |  |
| MODEL I                                                                                                                                                                                                                                                                                                                                                                                                                                                                                            | REFERENCE                                                         |                        | MODEL REV. | SUITABILITY              |  |  |  |
| PRO                                                                                                                                                                                                                                                                                                                                                                                                                                                                                                | DRAWING TITLE<br>PROPOSED BASEMENT ROADS LAYOUT<br>(SHEET 2 OF 2) |                        |            |                          |  |  |  |